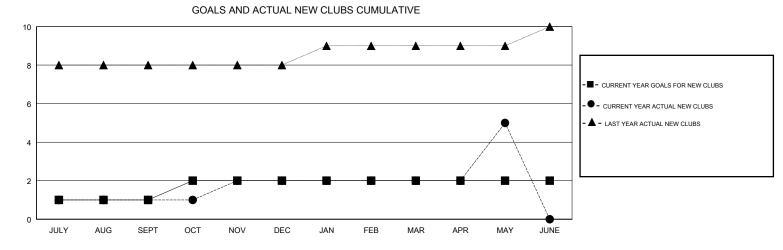

## GMT: N S SANKAR

| GMT: N S SANK | (AR           |             | LOCAT         | TION INDIA            |                           |                         | GMT CA                                             |  |
|---------------|---------------|-------------|---------------|-----------------------|---------------------------|-------------------------|----------------------------------------------------|--|
| -             | Clut          | )S          |               | Members               |                           |                         |                                                    |  |
|               | RESULTS FOR   | R 2018-2019 |               | RESULTS FOR 2018-2019 |                           |                         |                                                    |  |
| QUARTER       | NEW CLUB GOAL | NEW CLUBS   | DROPPED CLUBS | QUARTER               | MEMBER GROWTH NET<br>GOAL | MEMBER GROWTH<br>ACTUAL | DROPPED<br>MEMBERS ACTUAL<br>(including transfers) |  |
| JULY/AUG/SEPT | 1             | 1           | 1             | JULY/AUG/SEPT         | 40                        | 141                     | 142                                                |  |
| OCT/NOV/DEC   | 1             | 1           | 1             | OCT/NOV/DEC           | 60                        | 53                      | 169                                                |  |
| JAN/FEB/MAR   | 0             | 0           | 0             | JAN/FEB/MAR           | 20                        | 103                     | 39                                                 |  |
| APR/MAY/JUNE  | 0             | 3           | 0             | APR/MAY/JUNE          | 20                        | 1,098                   | 191                                                |  |