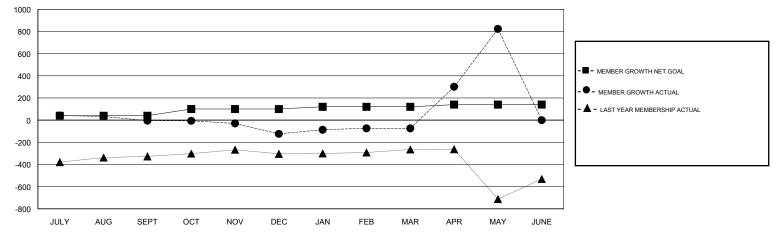

## GMT: N S SANKAR

| GMT: N S SANK | (AR           |             | LOCAT         | TION INDIA            |                           |                         | GMT CA                                             |  |
|---------------|---------------|-------------|---------------|-----------------------|---------------------------|-------------------------|----------------------------------------------------|--|
| -             | Clut          | )S          |               | Members               |                           |                         |                                                    |  |
|               | RESULTS FOR   | R 2018-2019 |               | RESULTS FOR 2018-2019 |                           |                         |                                                    |  |
| QUARTER       | NEW CLUB GOAL | NEW CLUBS   | DROPPED CLUBS | QUARTER               | MEMBER GROWTH NET<br>GOAL | MEMBER GROWTH<br>ACTUAL | DROPPED<br>MEMBERS ACTUAL<br>(including transfers) |  |
| JULY/AUG/SEPT | 1             | 1           | 1             | JULY/AUG/SEPT         | 40                        | 141                     | 142                                                |  |
| OCT/NOV/DEC   | 1             | 1           | 1             | OCT/NOV/DEC           | 60                        | 53                      | 169                                                |  |
| JAN/FEB/MAR   | 0             | 0           | 0             | JAN/FEB/MAR           | 20                        | 103                     | 39                                                 |  |
| APR/MAY/JUNE  | 0             | 3           | 0             | APR/MAY/JUNE          | 20                        | 1,098                   | 191                                                |  |